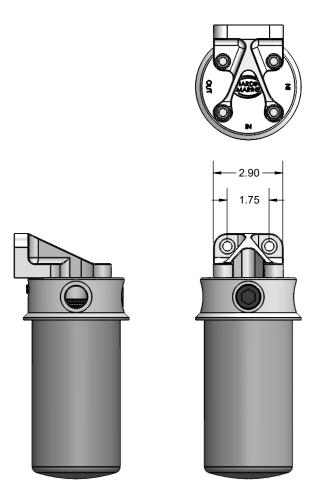

## 3/4 NPT FILTER HEAD w/ FST FUEL FILTER

www.hardin-marine.com

625-7675 POLISHED HEAD 625-7676 BLACK HEAD

## **INSTALLATION NOTES:**

- 1) HEAD WAS (2)3/4 NPT INLETS, (1) 3/4 NPT OUTLET AND 1/8 NPT PRESSURE PORT.
- 2) HEAD IS SUPPLIED WITH 1/8 NPT AND 3/4 NPT PIPE PLUGS.
- 3) HEAD IS ASSEMBLED FOR SHIPPING PURPOSES. APPLY RED LOCTITE TO THE BOLTS. USING 5/16 ALLEN SOCKET TORQUE BOLTS FOR 30 FT. LBS..