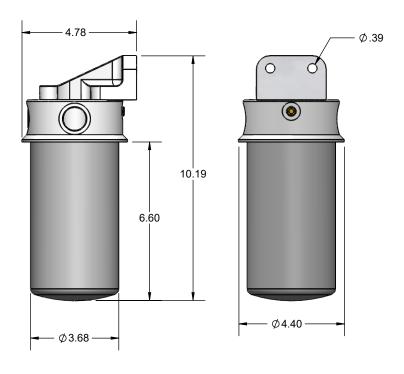

## 3/4 NPT FILTER HEAD w/ FST FUEL FILTER

www.hardin-marine.com

625-7675 POLISHED HEAD 625-7676 BLACK HEAD

## **INSTALLATION NOTES:**

- 1) HEAD WAS (2)3/4 NPT INLETS, (1) 3/4 NPT OUTLET AND 1/8 NPT PRESSURE PORT.
- 2) HEAD IS SUPPLIED WITH 1/8 NPT AND 3/4 NPT PIPE PLUGS.
- 3) HEAD IS ASSEMBLED FOR SHIPPING PURPOSES. APPLY RED LOCTITE TO THE BOLTS. USING 5/16 ALLEN SOCKET TORQUE BOLTS FOR 30 FT. LBS..