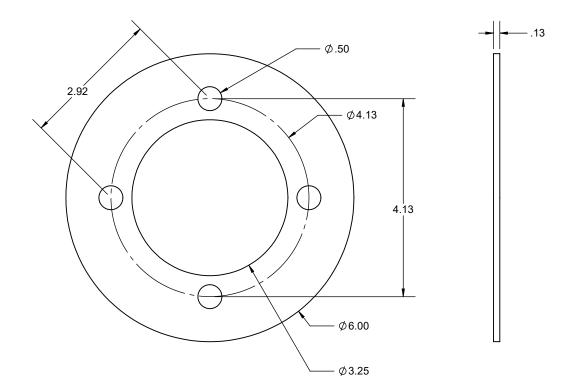

| HARDIN 11 Industry Dr. Palm Coast, FL 32137   MARINE 386-445-2500 / FAX 386-445-1122 | PART NO.<br>421-29 |
|--------------------------------------------------------------------------------------|--------------------|
| TITLE: HELM POST DASHBOARD COVER                                                     |                    |