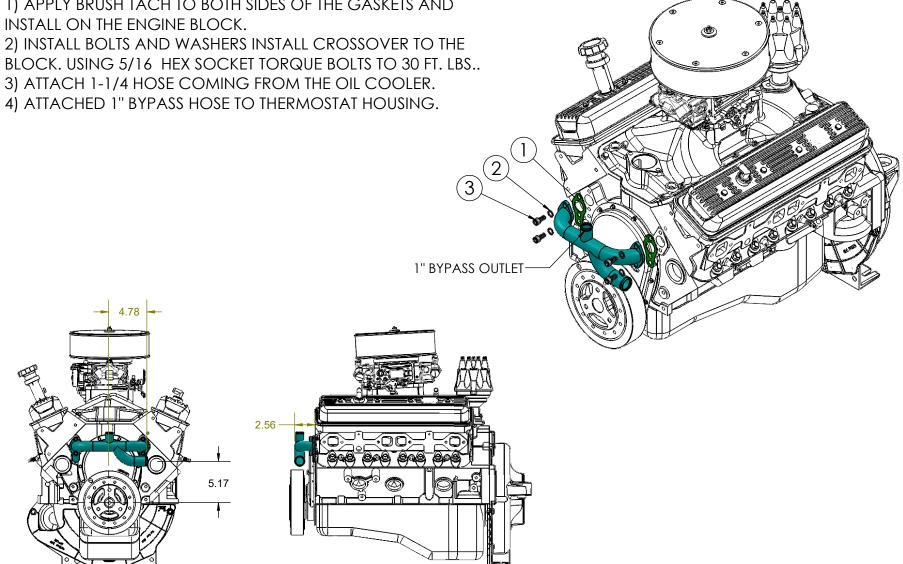

## INSTALLATION INSTRUCTIONS:

1) APPLY BRUSH TACH TO BOTH SIDES OF THE GASKETS AND INSTALL ON THE ENGINE BLOCK.

2) INSTALL BOLTS AND WASHERS INSTALL CROSSOVER TO THE BLOCK. USING 5/16 HEX SOCKET TORQUE BOLTS TO 30 FT. LBS..