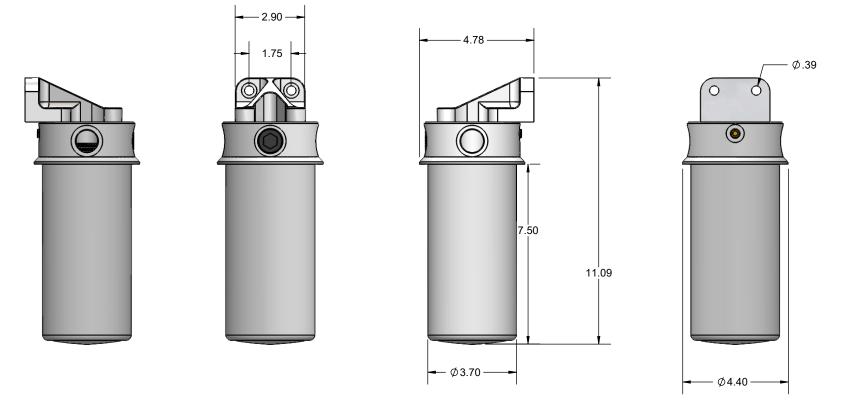

## 3/4 NPT FUEL FILTER AND HEAD

www.hardin-marine.com

PART NO.

625-7660/

625-7666

625-7660 POLISHED HEAD 625-7666 BLACK HEAD

**INSTALLATION NOTES:** 

1) HEAD WAS (2)3/4 NPT INLETS, (1) 3/4 NPT OUTLET AND 1/8 NPT PRESSURE PORT.

2) HEAD IS SUPPLIED WITH 1/8 NPT AND 3/4 NPT PIPE PLUGS. 3) HEAD IS ASSEMBLED FOR SHIPPING PURPOSES. APPLY RED LOCTITE TO THE BOLTS. USING 5/16 ALLEN SOCKET TORQUE BOLTS FOR 30 FT. LBS..

THIS DRAWING IS CONFIDENTIAL AND IS SUPPLIED ON EXPRESS CONDITION THAT IT SHALL NOT BE LENT, COPIED OR DISCLOSED TO ANY OTHER PERSON OR USED FOR ANY OTHER PURPOSE WITHOUT WRITTEN CONSENT OF HARDIN MARINE INC.. BREACH OF THIS CONTRACT WILL HOLD ....... AND IT'S PRINCIPALS LIABLE FOR LOSS AND DAMAGES.