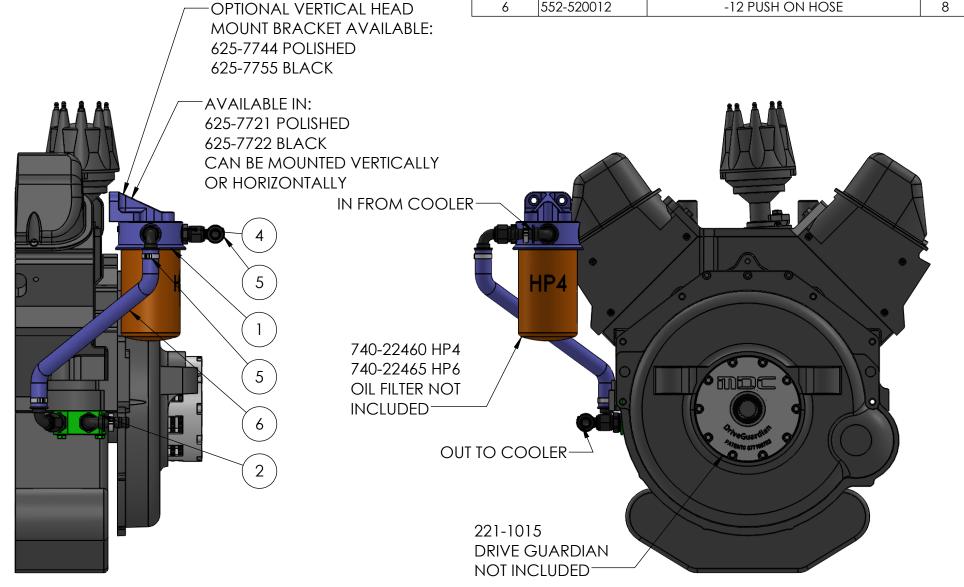

| ITEM NO. | PART NUMBER  | DESCRIPTION                            | QTY. |
|----------|--------------|----------------------------------------|------|
| 1        | 625-7721     | BULKHEAD FILTER MOUNT                  | 1    |
| 2        | 625-7914     | 3/4 NPT SIDE INLET OIL ADAPTER - GEN 4 | 1    |
| 3        | 552-239010BB | HOSE END, -10 90 DEG.                  | 4    |
| 4        | 552-981613BB | FITTING, 3/4NPT x -10AN                | 4    |
| 5        | 552-818412   | CLAMP, -12 PUSH LOC                    | 4    |
| 6        | 552-520012   | -12 PUSH ON HOSE                       | 8    |