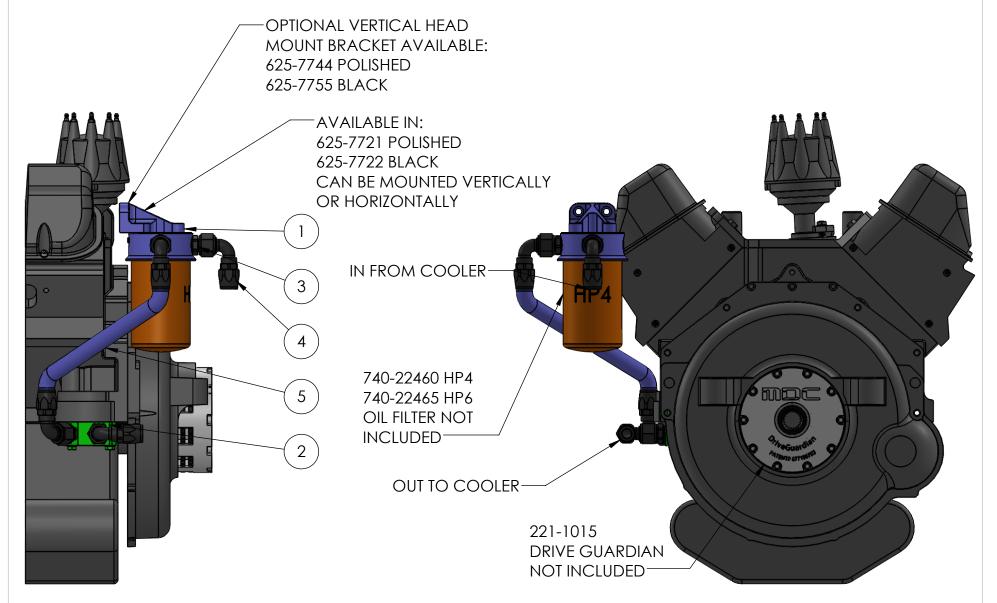

HARDIN MARINE 11 Industry Dr. Palm Coast, FL 32137 386-445-2500 / FAX 386-445-1122

TITLE:

PART NO. 620-910P 620-910BK

1000 HP GEN 4 REMOTE MOUNT OIL FILTER RELOCATION KIT -12 BR

www.hardin-marine.com

| ITEM | NO. | PART NUMBER  | DESCRIPTION                            | QTY. |
|------|-----|--------------|----------------------------------------|------|
| 1    |     | 625-7721     | BULKHEAD FILTER MOUNT                  | 1    |
| 2    |     | 625-7914     | 3/4 NPT SIDE INLET OIL ADAPTER - GEN 4 | 1    |
| 3    |     | 552-981613BB | FITTING, 3/4NPT x -10AN                | 4    |
| 4    |     | 552-209012BB | HOSE END, -12 90 DEG.                  | 4    |
| 5    |     | 552-3112     | -12 BRAIDED HOSE                       | 8    |