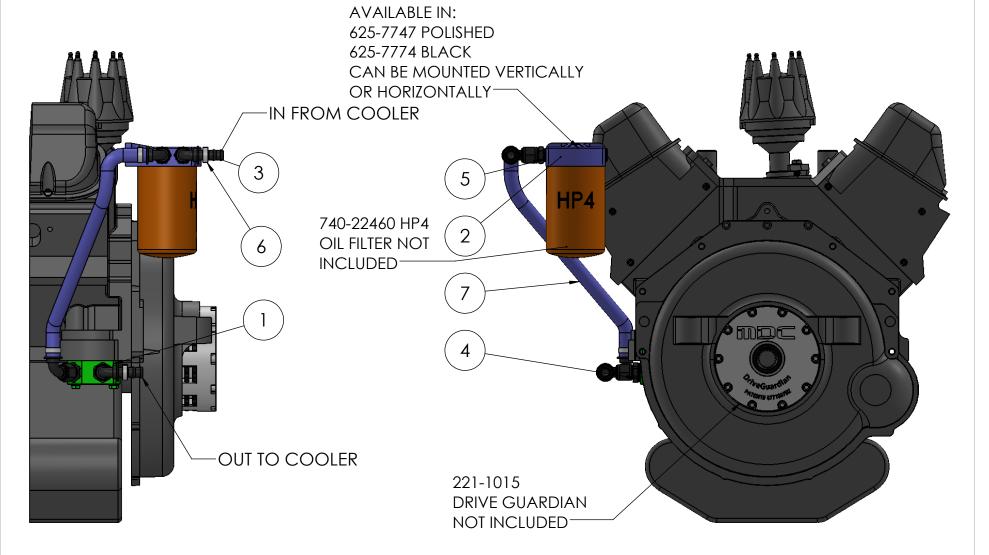

HARDIN 11 Industry Dr. Palm Coast, FL 32137 MARINE 386-445-2500 / FAX 386-445-1122

PART NO. 620-905P 620-905BK

700 HP GEN 5/6 REMOTE MOUNT OIL FILTER HEAD RELOCATION KIT - 10PO

www.hardin-marine.com

| ITEM NO. | PART NUMBER  | DESCRIPTION                             | QTY. |
|----------|--------------|-----------------------------------------|------|
| 1        | 625-7916     | 3/4 NPT SIDE INLET OIL ADAPTER - GEN5/6 | 1    |
| 2        | 625-7747     | BULKHEAD MOUNT OIL FILTER               | 1    |
| 3        | 552-239010BB | HOSE END, -10 90 DEG.                   | 4    |
| 4        | 552-981613BB | FITTING, 3/4NPT x -10AN                 | 2    |
| 5        | 552-981610BB | FITTING, 1/2NPT x -10 AN                | 2    |
| 6        | 552-818410   | CLAMP, -10 PUSH LOC                     | 4    |
| 7        | 552-520010   | -10 PUSH ON HOSE                        | 8    |