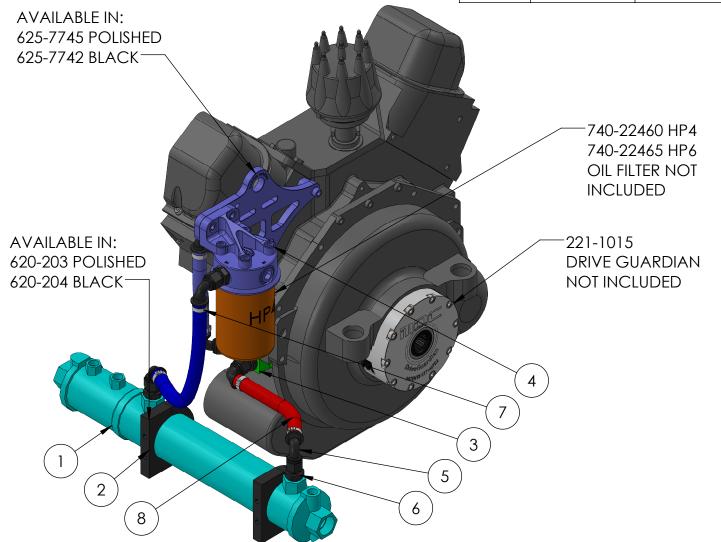

HARDIN MARINE 11 Industry Dr. Palm Coast, FL 32137 386-445-2500 / FAX 386-445-1122

TITLE:

PART NO. 620-841P 620-841BK

700 HP GEN 5/6 REMOTE MOUNT OIL/PS OIL SYSTEM -10PO

www.hardin-marine.com

| ITEM NO. | PART NUMBER  | DESCRIPTION                              | QTY. |
|----------|--------------|------------------------------------------|------|
| 1        | 620-650      | OIL COOLER                               | 1    |
| 2        | 620-203      | 3" COOLER CLAMP                          | 2    |
| 3        | 625-7916     | 3/4 NPT SIDE INLET OIL ADAPTER - GEN 5/6 | 1    |
| 4        | 625-7745     | OIL FILTER HEAD ASSEMBLY                 | 1    |
| 5        | 552-239010BB | HOSE END, -10 90 DEG.                    | 6    |
| 6        | 552-981613BB | FITTING, 3/4NPT x -10AN                  | 6    |
| 7        | 552-818410   | CLAMP, -10 PUSH LOC                      | 6    |
| 8        | 552-520010   | -10 PUSH ON HOSE                         | 10   |
|          |              |                                          |      |