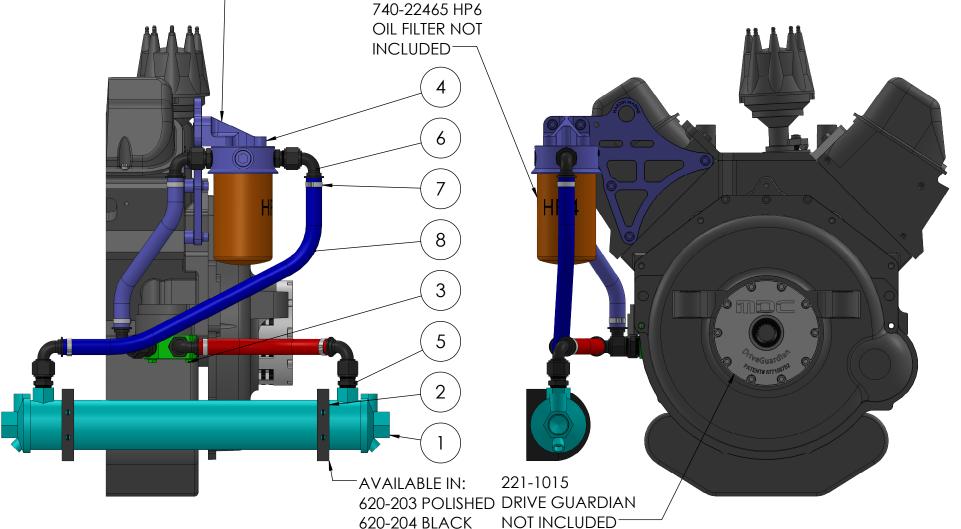

## www.hardin-marine.com

AVAILABLE IN:
625-7745 POLISHED
625-7742 BLACK 740-22460 HP4

| ITEM NO. | PART NUMBER  | DESCRIPTION                            | QTY. |
|----------|--------------|----------------------------------------|------|
| 1        | 620-575      | OIL COOLER                             | 1    |
| 2        | 620-203      | 3" COOLER CLAMP                        | 2    |
| 3        | 625-7914     | 3/4 NPT SIDE INLET OIL ADAPTER - GEN 4 | 1    |
| 4        | 625-7745     | OIL FILTER HEAD ASSEMBLY               | 1    |
| 5        | 552-981612BB | FITTING, 3/4NPT x -12                  | 6    |
| 6        | 552-239012BB | HOSE END, -12 90 DEG.                  | 6    |
| 7        | 552-818412   | CLAMP, -12 PUSH LOC                    | 6    |
| 8        | 552-520012   | -12 PUSH ON HOSE                       | 10   |
|          |              |                                        |      |