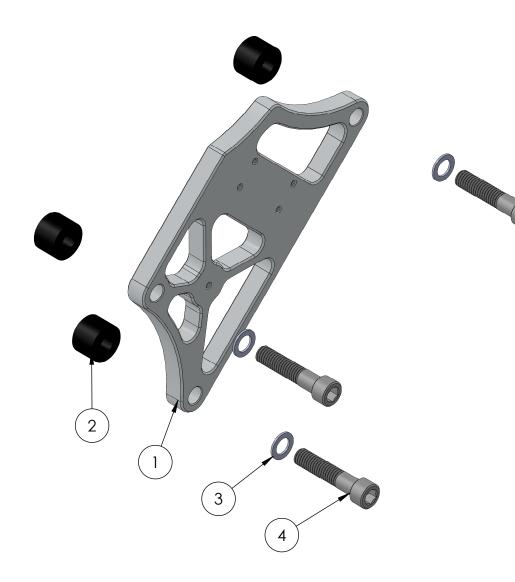

HARDIN MARINE

11 Industry Dr. Palm Coast, FL 32137 386-445-2500 / FAX 386-445-1122 PART NO.

755-3559

TITLE:

120-8202 HEAD MOUNT COIL BRACKET

www.hardin-marine.com

| ITEM NO. | PART NUMBER  | DESCRIPTION                  | QTY. |
|----------|--------------|------------------------------|------|
| 1        | 755-3540     | BRACKET, COIL HEAD MOUNT     | 1    |
| 2        | 625-7754     | BUSHING, HEAD MOUNT BRACKETS | 3    |
| 3        | 90037AN-STSS | WASHER, 3/8 AN               | 3    |
| 4        | 90037C175SHS | BOLT,SHCS, 3/8-16 x 1-3/4    | 3    |

INSTALLATION INSTRUCTIONS:

- 1) BRACKET CAN BE MOUNT EITHER PORT OR STARBOARD, FRONT OR BACK. SHOWN AS PORT REAR INSTALLATION.
- 2) INSTALL #2 625-7754 SPACERS BETWEEN HEAD AND BRACKET.
- 3) INSTALL BRACKET USING #4
  90037C175SHS BOLTS & #3 90037AN-STSS
  WASHERS. TORQUE TO 30 FT. LBS..