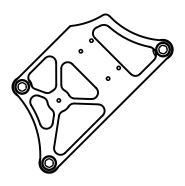

HARDIN MARINE

11 Industry Dr. Palm Coast, FL 32137 386-445-2500 / FAX 386-445-1122 PART NO.

755-3559

TITLE:

120-8202 HEAD MOUNT COIL BRACKET

www.hardin-marine.com

| ITEM NO. | PART NUMBER  | DESCRIPTION                  | QTY. |
|----------|--------------|------------------------------|------|
| 1        | 755-3540     | BRACKET, COIL HEAD MOUNT     | 1    |
| 2        | 625-7754     | BUSHING, HEAD MOUNT BRACKETS | 3    |
| 3        | 90037AN-STSS | WASHER, 3/8 AN               | 3    |
| 4        | 90037C175SHS | BOLT,SHCS, 3/8-16 x 1-3/4    | 3    |

INSTALLATION INSTRUCTIONS:

- 1) BRACKET CAN BE MOUNT EITHER PORT OR STARBOARD, FRONT OR BACK. SHOWN AS PORT REAR INSTALLATION.
- 2) INSTALL #2 625-7754 SPACERS BETWEEN HEAD AND BRACKET.
- 3) INSTALL BRACKET USING #4
  90037C175SHS BOLTS & #3 90037AN-STSS
  WASHERS. TORQUE TO 30 FT. LBS..