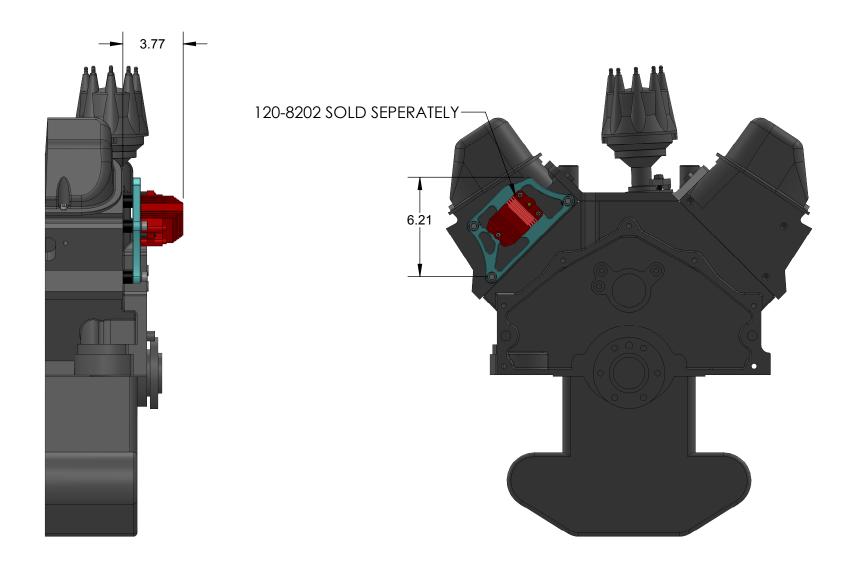

HARDIN MARINE

11 Industry Dr. Palm Coast, FL 32137 386-445-2500 / FAX 386-445-1122 PART NO.

755-3559

TITLE:

120-8202 HEAD MOUNT COIL BRACKET

www.hardin-marine.com

| ITEM NO. | PART NUMBER  | DESCRIPTION                  | QTY. |
|----------|--------------|------------------------------|------|
| 1        | 755-3540     | BRACKET, COIL HEAD MOUNT     | 1    |
| 2        | 625-7754     | BUSHING, HEAD MOUNT BRACKETS | 3    |
| 3        | 90037AN-STSS | WASHER, 3/8 AN               | 3    |
| 4        | 90037C175SHS | BOLT,SHCS, 3/8-16 x 1-3/4    | 3    |

INSTALLATION INSTRUCTIONS:

- 1) BRACKET CAN BE MOUNT EITHER PORT OR STARBOARD, FRONT OR BACK. SHOWN AS PORT REAR INSTALLATION.
- 2) INSTALL #2 625-7754 SPACERS BETWEEN HEAD AND BRACKET.
- 3) INSTALL BRACKET USING #4
  90037C175SHS BOLTS & #3 90037AN-STSS
  WASHERS. TORQUE TO 30 FT. LBS..

## 120-8202 HEAD MOUNT COIL BRACKET

www.hardin-marine.com