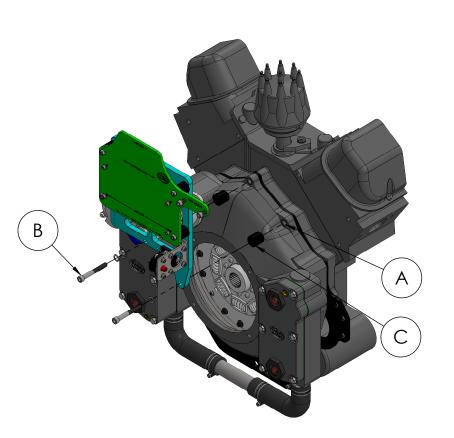

INSTALLATION INSTRUCTIONS: 1) BRACKET COMES FULLY ASSEMBLED. DOES NOT INCLUDED THE BELLHOUSING.

BRACKET MOUNTS TO THE 2 UPPER BOSSES ON THE BÉLLHOUSING, FIG. A. 3) APPLY ANTI SEIZE TO THE SUPPLIED 3/8-16 x 2-3/4

BOLTS, FIG. B.

4) SLIDE WASHERS OVER BOLTS AND INSTALL INTO THE BRACKET.

5) INSTALL THE 755-5119 SPACERS, FIG. C, BETWEEN THE BRACKET AND THE BELLHOUSING.

6) USE A 5/16 HEX SOCKET TO TORQUE TO 30 FT. LBS..