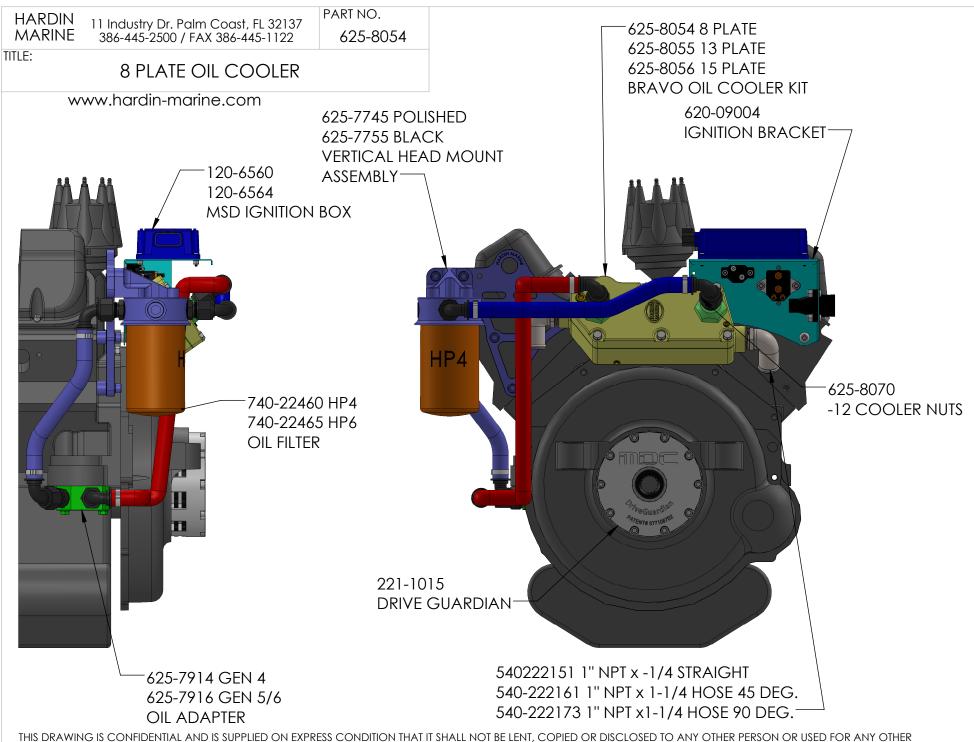

HARDIN MARINE

11 Industry Dr. Palm Coast, FL 32137 386-445-2500 / FAX 386-445-1122

PART NO. 625-8054

TITLE:

8 BRAVO COOLER ASSEMBLY

www.hardin-marine.com

HARDIN MARINE

11 Industry Dr. Palm Coast, FL 32137 386-445-2500 / FAX 386-445-1122

PART NO.

625-8054

TITLE: