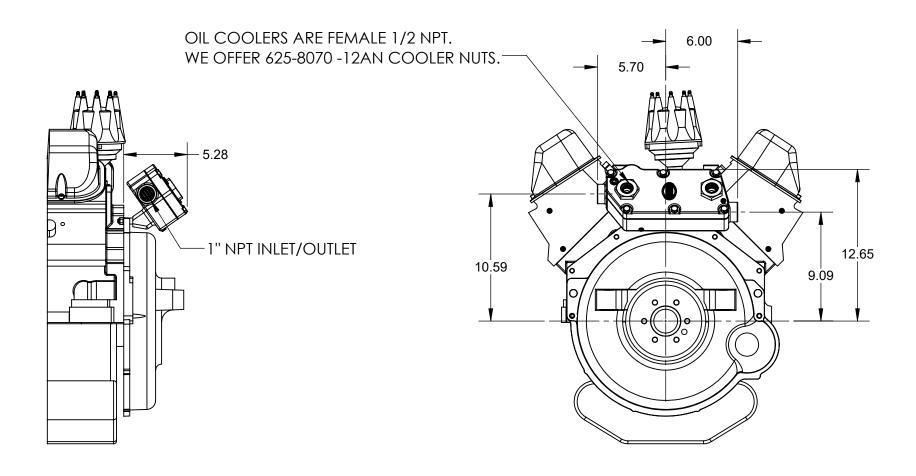

## 8 PLATE BRAVO COOLER HOUSING INSTALLATION

625-8054: 8 PLATE KIT 625-8055: 13 PLATE KIT 625-8056: 15 PLATE KIT