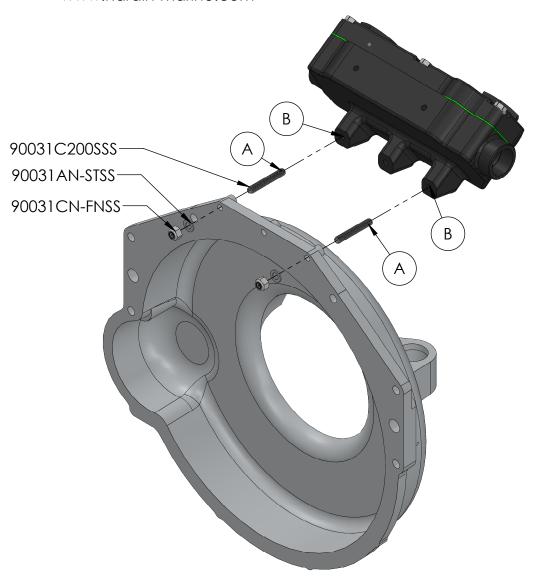

## 8 PLATE BRAVO COOLER HOUSING INSTALLATION

625-8054: 8 PLATE KIT 625-8055: 13 PLATE KIT 625-8056: 15 PLATE KIT

## INSTALLATION INSTRUCTIONS:

- 1) SAME INSTRUCTIONS FOR 13 & 15 PLATE KITS.
- 2) FOLLOW THE PROVIDED INSTRUCTIONS THAT COME WITH THE COOLER KITS TO INSTALL IN THE COOLER HOUSING.
- 3) APPLY RED LOCTITE TO THE END OF 90031C200SSS STUDS, FIG. A. USING 5/32 ALLEN KEY, INSTALL INTO THE OUTSIDE HOLES IN THE COOLER HOUSING, FIG. B.
- 4) APPLY ANTI-SIEZE TO THE ALLEY KEY SIDE OF THE STUDS.
- 5) SLIDE COOLER ASSEMBLY INTO THE 2 UPPER HOLES IN THE BRAVO BELLHOUSING.
- 6) SLIDE 90031 AN-STSS WASHERS OVER STUDS. INSTALL 90031 CN-FNSS NUTS. USING A 1/2 SOCKET, TORQUE TO 20 FT. LBS..