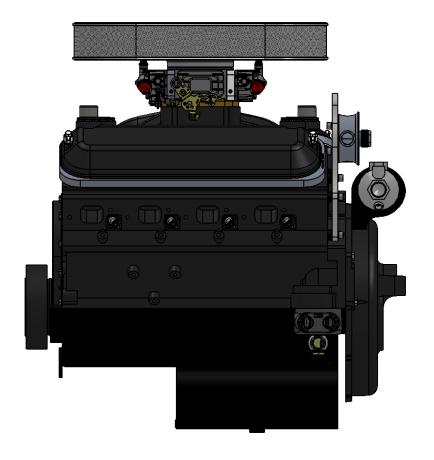

HARDIN
MARINE
11 Industry Dr. Palm Coast, FL 32137
386-445-2500 / FAX 386-445-1122

PART NO. 625-7731/ 625-7732

TITLE:

HORIZONTAL OIL FILTER HEAD

## www.hardin-marine.com

HARDIN
MARINE
11 Industry Dr. Palm Coast, FL 32137
386-445-2500 / FAX 386-445-1122

PART NO. 625-7731/ 625-7732

TITLE:

HORIZONTAL OIL FILTER HEAD INSTALLED WITH TUBE STYLE OIL COOLER