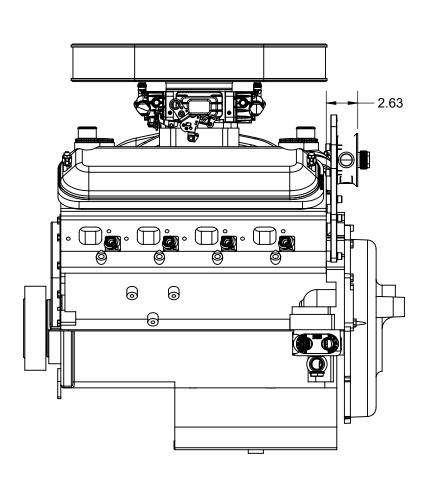

HARDIN
MARINE
11 Industry Dr. Palm Coast, FL 32137
386-445-2500 / FAX 386-445-1122

PART NO. 625-7731/ 625-7732

TITLE:

HORIZONTAL OIL FILTER HEAD

## www.hardin-marine.com

HARDIN
MARINE
11 Industry Dr. Palm Coast, FL 32137
386-445-2500 / FAX 386-445-1122

PART NO. 625-7731/ 625-7732

TITLE:

HORIZONTAL OIL FILTER HEAD INSTALLED WITH TUBE STYLE OIL COOLER