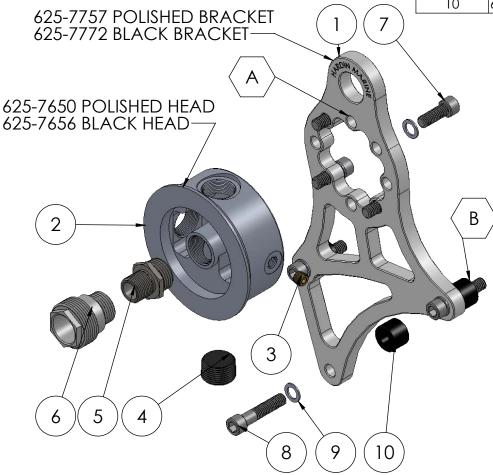

## HORIZONTAL OIL FILTER ASSEMBLY

www.hardin-marine.com

625-7731 HAS POLISHED BRACKET AND HEAD. 625-7732 HAS BLACK BRACKET AND HEAD.

|  | ITEM NO. | PART NUMBER  | DESCRIPTION                  | QTY. |
|--|----------|--------------|------------------------------|------|
|  | 1        | 625-7757     | BRKT, HORIZONTAL             | 1    |
|  | 2        | 625-7650     | HEAD, FILTER                 | 1    |
|  | 3        | 625-2021     | PIPE PLUG, 1/8 NPT           | 1    |
|  | 4        | 625-2035     | PIPE PLUG, 3/4 NPT           | 1    |
|  | 5        | 625-7802     | ADAPTER, HP4                 | 1    |
|  | 6        | 625-7803     | ADAPTER, HP6                 | 1    |
|  | 7        | 90037C100SHS | BOLT, SHCS, 3/8-16x1.00      | 4    |
|  | 8        | 90037C175SHS | BOLT,SHCS, 3/8-16 x 1-3/4    | 3    |
|  | 9        | 90037AN-STSS | Washer, 3/8 an               | 7    |
|  | 10       | 625-7754     | BUSHING, HEAD MOUNT BRACKETS | 3    |
|  |          |              |                              |      |

## INSTALLATION INSTRUCTIONS:

- 1) FILTER HEAD HAS (2)3/4 NPT INLETS TO AID IN PLUMBING. SUPPLIED IS 625-2035 PIPE PLUG TO PLUG OFF INLET THAT IS NOT BEING USED.
- 2) FILTER HEAD AS HAS 1/8 NPT PORT THAT CAN BE USED FOR PRESSURE GAUGE OR FOR VALVE SPRING OILERS. SUPPLIED IS 625-2021 PIPE PLUG IF YOU DO NOT NEED THIS PORT.
- 3) 625-7757 BRACKET CAN BE MOUNTED EITHER PORT OR STARBOARD AND FRONT OR BACK, FIG.A SHOWS THE BRACKET HAS 8 MOUNTING HOLES SO HEAD CAN BE ROTATED EVERY 45 DEGREES.
- 4) MOUNT HEAD TO BRACKET USING BLUE LOCTITE ON THE 3/8-16 x 1" BOLTS MOUNTING BOLTS. TORUE TO 30 FT. LBS...
- 5) INSTALL 625-7754 SPACERS BETWEEN CYLINDER HEAD AND BRACKET, FIG. B. MOUNT BRACKET TO CYLINDER HEAD USING BLUE LOCTITE ON THE 3/8-16 x 1-3/4 BOLTS MOUNTING BOLTS. TORUE TO 30 FT. LBS..
- 6) FILTER HEAD IS SUPPLIED WITH 625-7802 HP4 AND 625-7803 HP6 FILTER ADAPTERS. INSTALL ADAPTER INTO THE FILTER HEAD USING BLUE LOCTITE, TORQUE TO 50 FT. LBS...