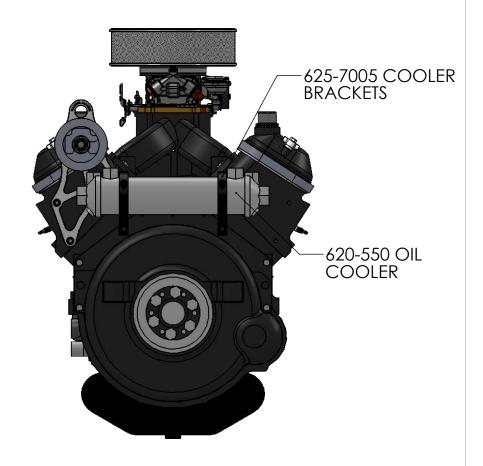

## www.hardin-marine.com

HARDIN
MARINE
11 Industry Dr. Palm Coast, FL 32137
386-445-2500 / FAX 386-445-1122

PART NO. 625-7731/ 625-7732

TITLE:

HORIZONTAL OIL FILTER HEAD INSTALLED WITH TUBE STYLE OIL COOLER