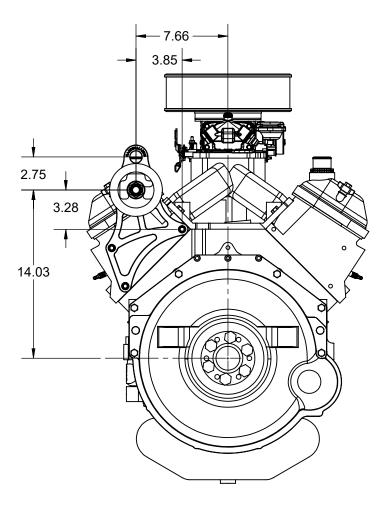

HARDIN
MARINE
11 Industry Dr. Palm Coast, FL 32137
386-445-2500 / FAX 386-445-1122

PART NO. 625-7731/ 625-7732

TITLE:

HORIZONTAL OIL FILTER HEAD

## www.hardin-marine.com

HARDIN
MARINE
11 Industry Dr. Palm Coast, FL 32137
386-445-2500 / FAX 386-445-1122

PART NO. 625-7731/ 625-7732

TITLE:

HORIZONTAL OIL FILTER HEAD INSTALLED WITH TUBE STYLE OIL COOLER