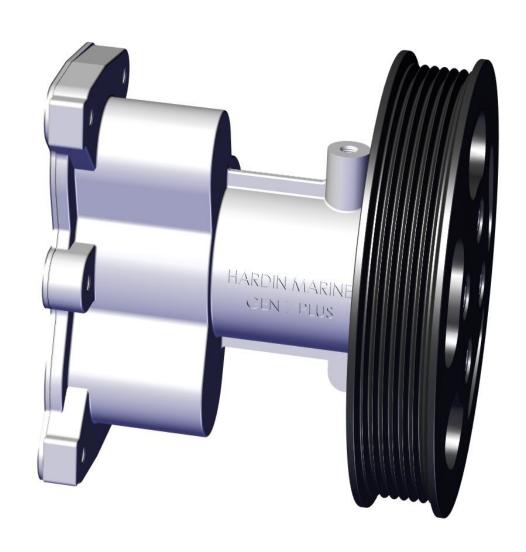

## GEN 7 PLUS SEA PUMP w/ BILLET PULLEY

625-4131

#### HARDIN MARINE ADVANTAGE

- 316 STAINLESS STEEL POLISHED BODY.
- INTERNAL WEAR PLATE DESIGN PROVIDES A LIFETIME OF SERVICE.
- EXTERNAL WEAR PLATE ALLOWS STOCK REAR COVER TO BE REUSED REGARDLESS OF PREVIOUS WEAR DAMAGE.
- 20% LARGER PUMP SHAFT ACCEPTS MOST POPULAR OEM MERCRUISER IMPELLERS
- 40% LARGER BEARINGS FOR INCREASED LONGEVITY.
- DUAL SHAFT SEALS WITH WATER WEEP HOLE.
- BILLET ALUMINUM BLACK ANODIZED SERPENTINE PULLEY