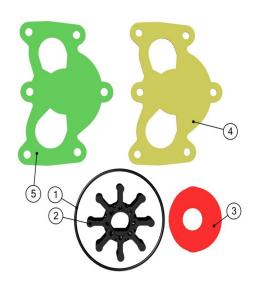

#### REPLACEMENT REBUILD KITS

#### 625-4203 STANDARD REBUILD KIT

| # | PART #   | DESCRIPTION     | QTY |
|---|----------|-----------------|-----|
| 1 | 625-1053 | O-RING          | 1   |
| 2 | 625-4080 | IMPELLER        | 1   |
| 3 | 625-4245 | WEAR PLATE-INT. | 1   |
| 4 | 625-4246 | WEAR PLATE-REAR | 1   |
| 5 | 625-4248 | GASKET          | 1   |