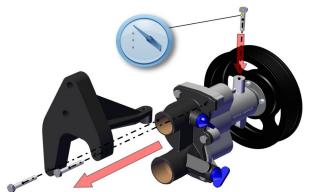

#### Step 5

- 1. Apply anti-sieze to the remaining 3 bolts.
- 2. Install pump as shown.
- 3. Torque all 7 bolts to 6 ft. lbs..