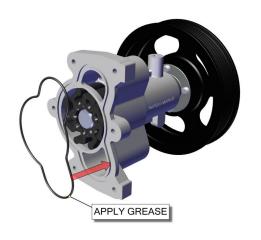

#### Step 3

- 1. Apply white lithium grease to the o-ring and install into the new pump housing groove.
- 2. Apply whiter lithium grease on the end of the impeller.