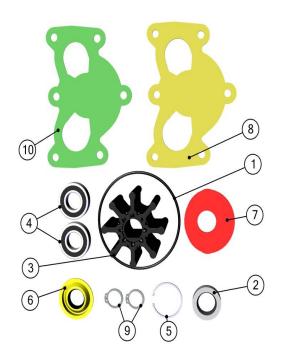

#### REPLACEMENT REBUILD KITS

#### 625-4133 MASTER REBUILD KIT

| #  | PART #   | DESCRIPTION     | QTY |
|----|----------|-----------------|-----|
| 1  | 625-1153 | O-RING          | 1   |
| 2  | 625-4005 | SEAL            | 2   |
| 3  | 625-4080 | IMPELLER        | 1   |
| 4  | 625-4302 | BEARING         | 2   |
| 5  | 625-4305 | SNAP RING       | 1   |
| 6  | 625-4304 | SEAL            | 1   |
| 7  | 625-4245 | WEAR PLATE-INT  | 1   |
| 8  | 625-4246 | WEAR PLATE-REAR | 1   |
| 9  | 625-4303 | SNAP RING       | 2   |
| 10 | 625-4248 | GASKET          | 1   |