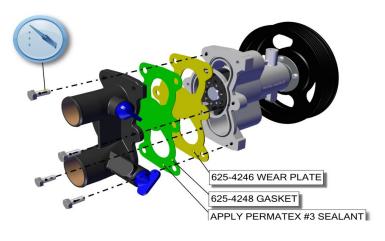

### Step 4

- 1. Apply Permatex #3 sealant to both sides of gasket, as shown.
- 2. Apply anti-sieze to the 4 rear cover bolts.
- 3. Install rear cover, gasket & wear plate as shown.
- 4. Lightly tighten the bolts.