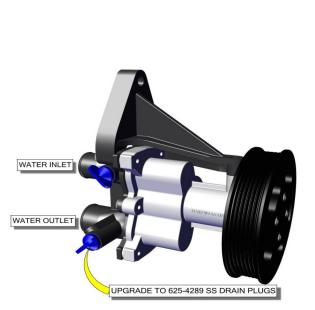

#### Step 6

- 1. Attach hoses and belt. Check belt alignment.
- 2. As a preventive maintenance, replace the plastic Mercury drain plugs with Hardin stainless steel drain plugs.