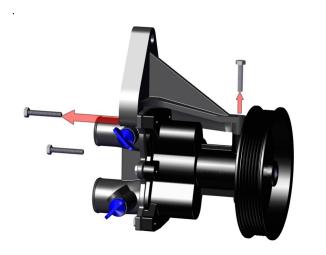

### Step 1

- 1. Remove the belt.
- 2. Remove both hoses from the pump.
- 3. Using a 10 mm socket, remove the 3 bolts as shown.

#### Step 2

- 1. Using 10 mm socket remove the remaining 4 bolts as shown.
- 2. Save the rear cover.