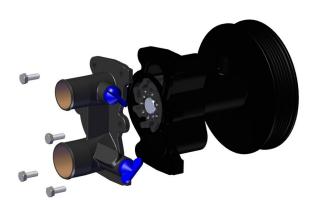

#### Step 5

- 1. Apply anti-sieze to the remaining 3 bolts.
- 2. Install pump as shown.
- 3. Torque all 7 bolts to 6 ft. lbs..

#### Step 6

- 1. Attach hoses and belt. Check belt alignment.
- 2. As a preventive maintenance, replace the plastic Mercury drain plugs with Hardin stainless steel drain plugs.