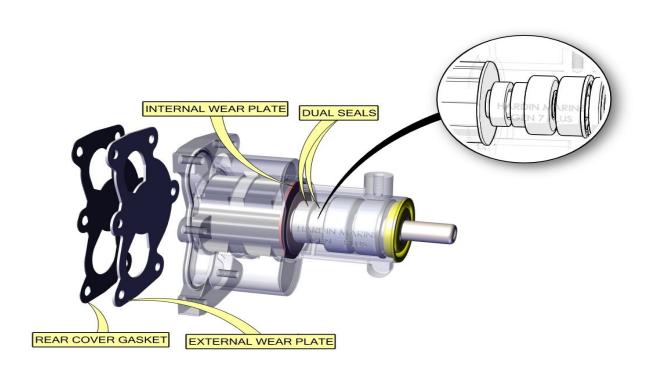

#### HARDIN MARINE ADVANTAGE

- 316 STAINLESS STEEL POLISHED BODY.
- INTERNAL WEAR PLATE DESIGN PROVIDES A LIFETIME OF SERVICE.
- EXTERNAL WEAR PLATE ALLOWS STOCK REAR COVER TO BE REUSED REGARDLESS OF PREVIOUS WEAR DAMAGE.
- 20% LARGER PUMP SHAFT ACCEPTS MOST POPULAR OEM MERCRUISER IMPELLERS
- 40% LARGER BEARINGS FOR INCREASED LONGEVITY.
- DUAL SHAFT SEALS WITH WATER WEEP HOLE.
- BILLET ALUMINUM BLACK ANODIZED SERPENTINE PULLEY

#### 625-4203 STANDARD REBUILD KIT

| # | PART #   | DESCRIPTION     | QTY |
|---|----------|-----------------|-----|
| 1 | 625-1053 | O-RING          | 1   |
| 2 | 625-4080 | IMPELLER        | 1   |
| 3 | 625-4245 | WEAR PLATE-INT. | 1   |
| 4 | 625-4246 | WEAR PLATE-REAR | 1   |
| 5 | 625-4248 | GASKET          | 1   |

#### 625-4133 MASTER REBUILD KIT

| #  | PART #   | DESCRIPTION     | QTY |
|----|----------|-----------------|-----|
| 1  | 625-1153 | O-RING          | 1   |
| 2  | 625-4005 | SEAL            | 2   |
| 3  | 625-4080 | IMPELLER        | 1   |
| 4  | 625-4302 | BEARING         | 2   |
| 5  | 625-4305 | SNAP RING       | 1   |
| 6  | 625-4304 | SEAL            | 1   |
| 7  | 625-4245 | WEAR PLATE-INT  | 1   |
| 8  | 625-4246 | WEAR PLATE-REAR | 1   |
| 9  | 625-4303 | SNAP RING       | 2   |
| 10 | 625-4248 | GASKET          | 1   |