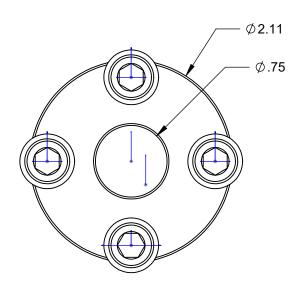

PART NO. HARDIN 11 Industry Dr. Palm Coast, FL 32137 MARINE 386-445-2500 / FAX 386-445-1122 421-205M

TITLE:

MERCURY SEA PUMP MANDREL

www.hardin-marine.com

| ITEM NO. | PART NUMBER  | DESCRIPTION       | QTY. |
|----------|--------------|-------------------|------|
| 1        | 625-4002     | HUB, SEA PUMP     | 1    |
| 2        | 90031AN-STSS | WASHER, 5/16 AN   | 4    |
| 3        | 90031F075SHS | BOLT, 5/16-18x3/4 | 4    |