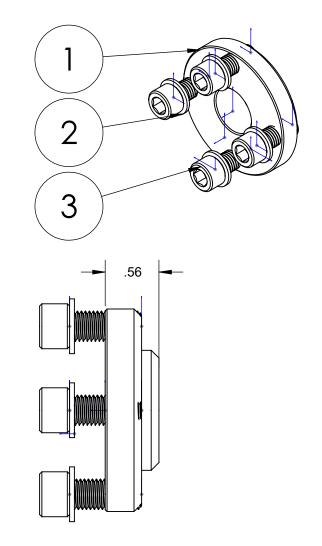

PART NO. HARDIN 11 Industry Dr. Palm Coast, FL 32137 MARINE 386-445-2500 / FAX 386-445-1122 421-205M

TITLE:

MERCURY SEA PUMP MANDREL

www.hardin-marine.com

| ITEM NO. | PART NUMBER  | DESCRIPTION       | QTY. |
|----------|--------------|-------------------|------|
| 1        | 625-4002     | HUB, SEA PUMP     | 1    |
| 2        | 90031AN-STSS | WASHER, 5/16 AN   | 4    |
| 3        | 90031F075SHS | BOLT, 5/16-18x3/4 | 4    |