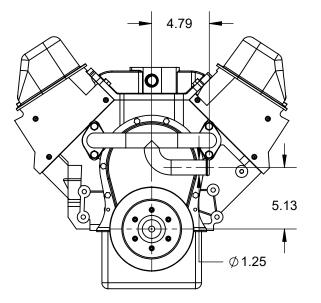

| H | ΙA | RI | D  | Ν  |
|---|----|----|----|----|
| Ν | ۸A | ١R | I٧ | ۱E |

TITLE:

410-1502

## **BBC PORT ENTRY CROSSOVER**

| ITEM NO. | PART NUMBER  | DESCRIPTION             | QTY. |
|----------|--------------|-------------------------|------|
| 1        | 620-05112K   | GASKET, BBC WATER INLET | 2    |
| 2        | 90037AN-STSS | WASHER, 3/8 AN          | 4    |
| 3        | 90037C075HHS | BOLT, 3/8-16 x .75      | 4    |