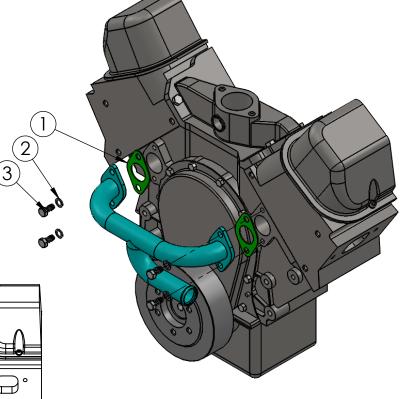

## **BBC PORT ENTRY CROSSOVER**

| ITEM NO. | PART NUMBER  | DESCRIPTION             | QTY. |
|----------|--------------|-------------------------|------|
| 1        | 620-05112K   | GASKET, BBC WATER INLET | 2    |
| 2        | 90037AN-STSS | WASHER, 3/8 AN          | 4    |
| 3        | 90037C075HHS | BOLT, 3/8-16 x .75      | 4    |

www.hardin-marine.com

INSTALLATION INSTRUCTIONS:

1) APPLY BRUSH TACH TO BOTH SIDES OF THE GASKETS AND INSTALL ON THE ENGINE BLOCK. 2) INSTALL BOLTS AND WASHERS INSTALL CROSSOVER TO THE BLOCK. USING 9/16 SOCKET TORQUE BOLTS TO 30 FT. LBS.. 3) ATTACH 1-1/4 HOSE COMING FROM THE OIL COOLERS. 4) DO NOT USE WITH THERMOSTAT IN THE WATER SYSTEM.