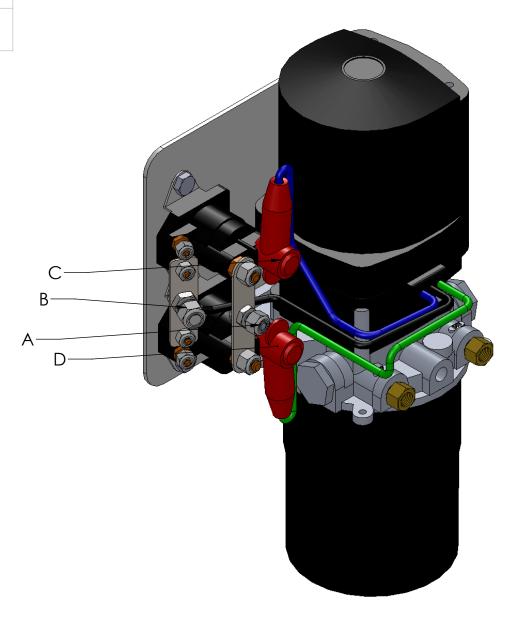

2) Attached the harness to the pump following color code listed below.

A) 10ga. red wire to positive battery terminal. 20 AMP fuse required in this line per U.S. Coast Guard standard.

B) 10ga. black wire to negative battery terminal.

C) Blue wire, trim tab - UP.

D) Green wire, trim tab -DOWN.