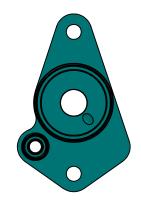

## INSTALLATION INSTRUCTIONS:

- 1) BOTH #4 ORINGS COME INSTALLED IN THE VALVE.
- 2) VERY IMPORTANT #3 O-RING SEALS AGAINST THE BOTTOM OF THE VALVE, AS SHOWN IN FIG. A. IF YOU SLIDE IT OVER THE VALVE, FIG B, IT WILL NOT SEAL!. INSTALL INTO THE BOTTOM OF BRAZIL SHUTTLE VAVLE.
- 3) FIG. C SHOWS #2 O-RING IS AROUND THE "S" PORT. LOOK INSIDE THE BRAZIL YOU WILL SEE A COUNTER BOARD THAT IT SITS INTO.
- 4) O-RING SERVICE KIT 135-1041.