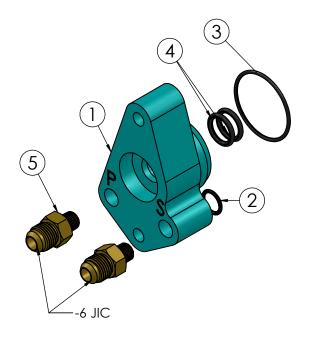

## **BRAZIL VALVE**

www.hardin-marine.com

| ITEM NO. | PART NUMBER | DESCRIPTION                   | QTY. |
|----------|-------------|-------------------------------|------|
| 1        | 135-1040    | VALVE, BRAZIL                 | 1    |
| 2        | 625-1013    | O-RING                        | 1    |
| 3        | 625-1029    | O-RING                        | 1    |
| 4        | 625-1113    | O-RING                        | 2    |
| 5        | 625-2122    | FITTING, 1/8NPT MALE TO -6JIC | 2    |

## INSTALLATION INSTRUCTIONS:

- 1) BOTH #4 ORINGS COME INSTALLED IN THE VALVE.
- 2) VERY IMPORTANT #3 O-RING SEALS AGAINST THE BOTTOM OF THE VALVE, AS SHOWN IN FIG. A. IF YOU SLIDE IT OVER THE VALVE, FIG B, IT WILL NOT SEAL!. INSTALL INTO THE BOTTOM OF BRAZIL SHUTTLE VAVLE.
- 3) FIG. C SHOWS #2 O-RING IS AROUND THE "S" PORT. LOOK INSIDE THE BRAZIL YOU WILL SEE A COUNTER BOARD THAT IT SITS INTO.
- 4) O-RING SERVICE KIT 135-1041.