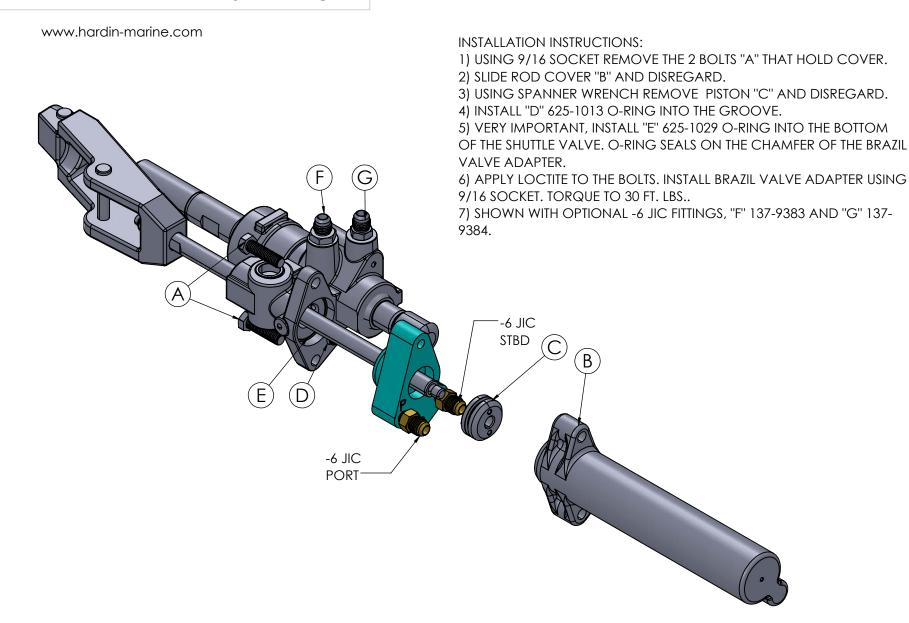

TANT #3 O-RING SEALS AGAINST THE BOTTOM OF THE VALVE, AS SHOWN IN FIG. A. IF YOU SLIDE IT OVER THE VALVE, FIG B, IT WILL NOT SEAL!. INSTALL INTO THE BOTTOM OF BRAZIL SHUTTLE VAVLE.
- 3) FIG. C SHOWS #2 O-RING IS AROUND THE "S" PORT. LOOK INSIDE THE BRAZIL YOU WILL SEE A COUNTER BOARD THAT IT SITS INTO.
- 4) O-RING SERVICE KIT 135-1041.









THIS DRAWING IS CONFIDENTIAL AND IS SUPPLIED ON EXPRESS CONDITION THAT IT SHALL NOT BE LENT, COPIED OR DISCLOSED TO ANY OTHER PERSON OR USED FOR ANY OTHER PURPOSE WITHOUT WRITTEN CONSENT OF HARDIN MARINE INC.. BREACH OF THIS CONTRACT WILL HOLD ........ AND IT'S PRINCIPALS LIABLE FOR LOSS AND DAMAGES.

HARDIN MARINE

11 Industry Dr. Palm Coast, FL 32137 386-445-2500 / FAX 386-445-1122

PART NO. 135-1040

TITLE:

## BRAZIL VALVE ADAPTER INSTALLATION