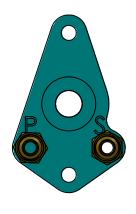

## INSTALLATION INSTRUCTIONS:

- 1) BOTH #4 ORINGS COME INSTALLED IN THE VALVE.
- 2) VERY IMPORTANT #3 O-RING SEALS AGAINST THE BOTTOM OF THE VALVE, AS SHOWN IN FIG. A. IF YOU SLIDE IT OVER THE VALVE, FIG B, IT WILL NOT SEAL!. INSTALL INTO THE BOTTOM OF BRAZIL SHUTTLE VAVLE.
- 3) FIG. C SHOWS #2 O-RING IS AROUND THE "S" PORT. LOOK INSIDE THE BRAZIL YOU WILL SEE A COUNTER BOARD THAT IT SITS INTO.
- 4) O-RING SERVICE KIT 135-1041.